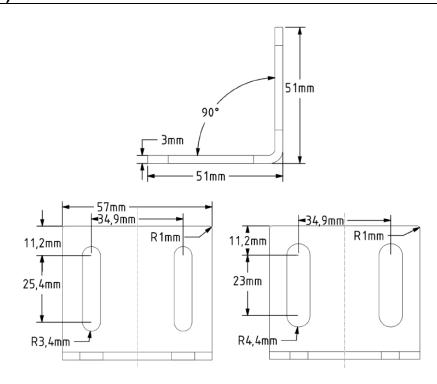

- For can line mounting
- Stainless steel
- Can be combined with HM8 or HM9



#### **Product Characteristics**

| Туре        | НМ7                                                                      |
|-------------|--------------------------------------------------------------------------|
| ArtNo.      | 9816G                                                                    |
| Application | In combination with HM8 or HM9 for mounting can sensors on canning lines |

#### **Technical Data**

| Material | stainless steel |  |
|----------|-----------------|--|

## **Dimension (mm)**





# Accessories Mounting bracket HM7

## Accessories (in scope of supply)

|                                                     | Туре | ArtNo. |
|-----------------------------------------------------|------|--------|
| Fastening screw M6 x 16, stainless steel (2 pieces) | -    | -      |
| Nut M6, stainless steel (2 pieces)                  | -    | -      |

### Accessories (not in scope of supply)

|                                                                        | Туре | ArtNo. |
|------------------------------------------------------------------------|------|--------|
| Mounting bracket for sensor DKU/IKU 008                                | HM8  | 9816H  |
| Mounting bracket for sensor IKU 010, DKU/IKU 011, DKU/IKU 015, DLU 001 | HM9  | 9816I  |

#### **Further Information*