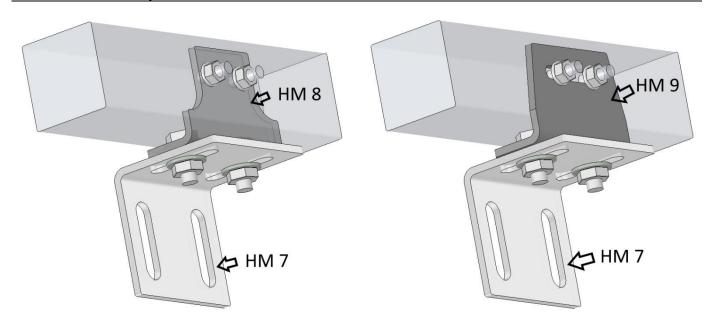

## **Installation Examples**

### Accessories (not in scope of supply)

|                                                                        | Туре | ArtNo. |
|------------------------------------------------------------------------|------|--------|
| Mounting bracket for sensor DKU/IKU 008                                | HM8  | 9816H  |
| Mounting bracket for sensor IKU 010, DKU/IKU 011, DKU/IKU 015, DLU 001 | HM9  | 9816I  |