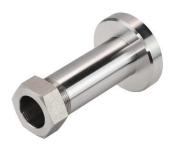

- · For optical sensors with air purge attachment
- Spot size narrowing
- Detection of smaller objects with light barriers
- Protecting the optics from thermal radiation
- · Improvement of the air blowing effect
- Stainless steel

### **Product Characteristics**

| Туре        | OL36                                                                          |
|-------------|-------------------------------------------------------------------------------|
| ArtNo.      | 9828S                                                                         |
| Application | Spot size narrowing of optical sensors with air purge attachment OL34 or OL35 |

### **Technical Data**

| Material   | etainlace etaal |  |
|------------|-----------------|--|
| ivialeriai | stainless steel |  |