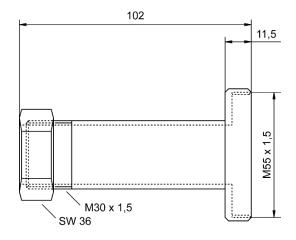

# **Dimension (mm)**

| A AAAAAA | <b>ries</b> (in scope of su |        |
|----------|-----------------------------|--------|
| ALTERNA  | III III SCOND OF CI         | IDDIVI |
| 700000   |                             |        |
|          |                             |        |