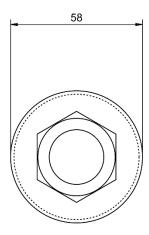

# **Dimension (mm)**

| A AAAAAA | <b>ries</b> (in scope of su |        |
|----------|-----------------------------|--------|
| ALTERNA  | III III SCOND OF CI         | IDDIVI |
| 700000   |                             |        |
|          |                             |        |