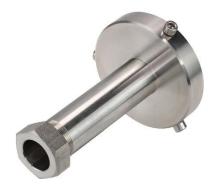

- For optical sensors with housing Ø 76 mm
- Spot size narrowing
- Detection of smaller objects with light barriers
- Protecting the optics from thermal radiation
- Stainless steel

### **Product Characteristics**

| Туре        | OL21                                                        |  |
|-------------|-------------------------------------------------------------|--|
| ArtNo.      | 9828C                                                       |  |
| Application | Spot size narrowing of optical sensors with housing Ø 76 mm |  |

### **Technical Data**

| 100mmodi Bata |                 |
|---------------|-----------------|
| Material      | stainless steel |