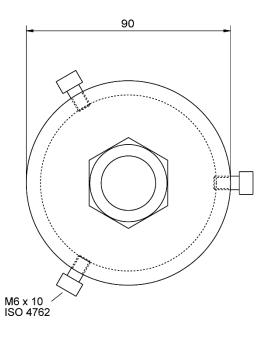

# **Dimension (mm)**

| _       |                       |            |
|---------|-----------------------|------------|
| Accesso | <b>(IES</b> (in scope | of supply) |

|                                                                     | Type | ArtNo. |
|---------------------------------------------------------------------|------|--------|
| Aperture set with 1x pinhole 8 mm and 1x 4 mm opening, made of PTFE | BLS1 | 9809D  |