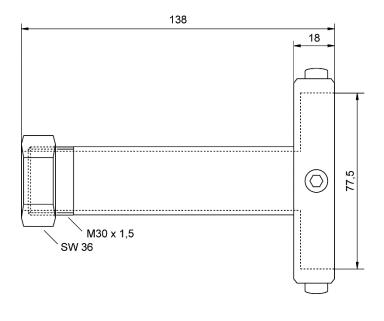

# **Dimension (mm)**

| _       |                       |            |
|---------|-----------------------|------------|
| Accesso | <b>(IES</b> (in scope | of supply) |

|                                                                     | Type | ArtNo. |
|---------------------------------------------------------------------|------|--------|
| Aperture set with 1x pinhole 8 mm and 1x 4 mm opening, made of PTFE | BLS1 | 9809D  |