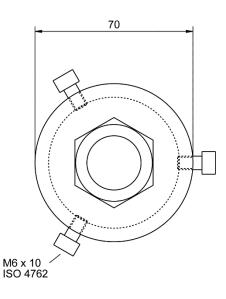

## **Dimension (mm)**

| Accessories | (in scope of supply) |
|-------------|----------------------|

|                                                                     | Type | ArtNo. |
|---------------------------------------------------------------------|------|--------|
| Aperture set with 1x pinhole 8 mm and 1x 4 mm opening, made of PTFE | BLS1 | 9809D  |