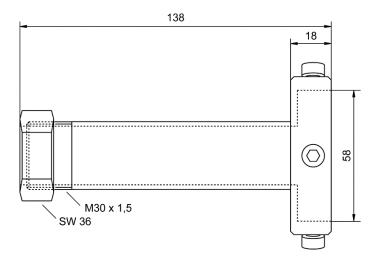

## **Product Characteristics**

| Туре        | OL19                                                        |
|-------------|-------------------------------------------------------------|
| ArtNo.      | 9828A                                                       |
| Application | Spot size narrowing of optical sensors with housing Ø 57 mm |

## **Technical Data**

| Material | stainless steel |
|----------|-----------------|
|          |                 |