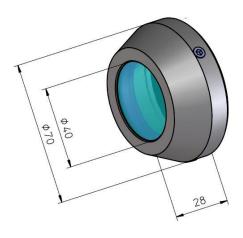

- For optical sensors with housing Ø 57 mm
- Ambient temperature up to 280 °C



### **Product Characteristics**

| Туре        | SG 8                                                            |  |
|-------------|-----------------------------------------------------------------|--|
| ArtNo.      | 9809F                                                           |  |
| Application | For optical sensors with stainless steel housing 57 mm diameter |  |

### **Technical Data**

| Ambient temperature | -40 +280 °C             |  |
|---------------------|-------------------------|--|
| Material            | stainless steel / glass |  |

# **Dimension (mm)**



#### Accessories (in scope of supply)

| <br>Tyne   | Art -No     |
|------------|-------------|
| <br>- Type | - Art. 140. |

# Accessories (not in scope of supply)

|                             | Туре   | ArtNo. |
|-----------------------------|--------|--------|
| Replacement glass with seal | OE 007 | 9701G  |

## **Further information**

|   | Document |
|---|----------|
| - | -        |