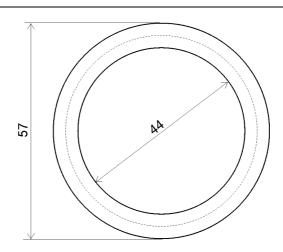

## **Product Characteristics**

| Туре        | SG 1 H                                                                     |  |
|-------------|----------------------------------------------------------------------------|--|
| ArtNo.      | 9809C                                                                      |  |
| Application | The use protects the sensor optics against damage (e.g., by flying sparks) |  |

#### **Technical Data**

| Applicable for series | OKA, OKB, LAA, LAB, LSA, LSB, LRA, LRB |
|-----------------------|----------------------------------------|
| Ambient temperature   | -40 +290 °C                            |
| Material              | PTFE / Glass                           |
| Weight                |                                        |

# **Dimension (mm)**



# Accessories (not in scope of supply)

|   | Туре | ArtNo. |
|---|------|--------|
| - | -    | -      |

## **Further information**

|   | Document |
|---|----------|
| - | -        |